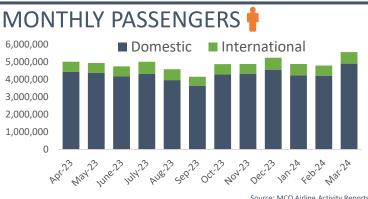

# 160,414 PASSENGERS/DAY

87.6% Domestic

12.4% International

Source: MCO Airline Activity Reports (12-months ended March 2024)

O&D 91.7% CONNECTING 8.3%

MCO ORIGINATING 26.6%

VISITING 65.1%

AVERAGE PARTY SIZE 2.3