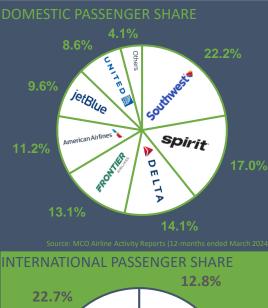

# 160,414 PASSENGERS/DAY

87.6% Domestic

12.4% International

Source: MCO Airline Activity Reports (12-months ended March 2024)

O&D 91.7% CONNECTING 8.3%

MCO ORIGINATING 26.6%

VISITING 65.1%

AVERAGE PARTY SIZE 2.3