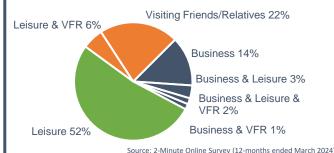

# ORLANDO INTERNATIONAL AIRPORT | MCO STATSBOARD

# 58.7 MILLION ANNUAL PASSENGERS (UP 11.3%)

Rolling 12 Months Ended March 2024

**1**0.4%

**17.6%** 

51.4 million

7.3 million

DOMESTIC

INTERNATIONAL

# 160,414 PASSENGERS/DAY

87.6% Domestic

12.4% International

Source: MCO Airline Activity Reports (12-months ended March 2024)

O&D 91.7% CONNECTING 8.3%



MCO ORIGINATING 26.6%

VISITING 65.1%

AVERAGE PARTY SIZE 2.3

#### TRIP PURPOSE





Source: MCO Airline Activity Reports

**DWELL TIME** 

#### AIRPORT RANKING

1st in Florida Ranked by Total Passengers (YE Mar 2024)

2<sup>nd</sup> in U.S. Ranked by Origin & Destination (O&D) Passengers (YESee 2023)

5th in U.S. Port of Entry for Non-U.S. Residents (YTD Feb 2024)

7<sup>th</sup> in U.S. Ranked by Total Passengers (CY 2023)

18<sup>th</sup> in World Ranked by Total Passengers (CY 2023)

### TRAVELER: AGE



#### 



<60 mins

line Survey (12-mor

## **ANNUAL OPERATIONS**



393,418 (1,075/day): Passenger Aircraft

> 120

414,700 (1,133/day): All Aircraft

**AIRLINES** 

37 Passenger Airlines

7 Cargo Airlines

### **DESTINATIONS**

109 Domestic59 International

a Inc. Flight Schedule data May 2024 – December 2024)

#### PASSENGER TERMINAL BALANCE Terminal 48.2% 27.7%