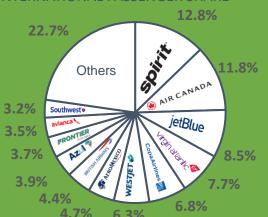

## **ANNUAL OPERATIONS**

393,418 (1,075/day): Passenger Aircraft

> 120

414,700 (1,133/day): All Aircraft

**AIRLINES** 

37 Passenger Airlines

7 Cargo Airlines

### **DESTINATIONS**

109 Domestic59 International

a Inc. Flight Schedule data May 2024 – December 2024)