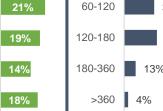

11.3%)

Rolling 12 Months Ended March 2024

**1**0.4%

**17.6%** 

51.4 million

7.3 million

DOMESTIC

INTERNATIONAL

# 160,414 PASSENGERS/DAY

87.6% Domestic

12.4% International

Source: MCO Airline Activity Reports (12-months ended March 2024)

O&D 91.7% CONNECTING 8.3%



MCO ORIGINATING 26.6%

VISITING 65.1%

AVERAGE PARTY SIZE 2.3

#### TRIP PURPOSE





Source: MCO Airline Activity Reports

**DWELL TIME** 

#### AIRPORT RANKING

1st in Florida Ranked by Total Passengers (YE Mar 2024)

2<sup>nd</sup> in U.S. Ranked by Origin & Destination (O&D) Passengers (YESee 2023)

5th in U.S. Port of Entry for Non-U.S. Residents (YTD Feb 2024)

7<sup>th</sup> in U.S. Ranked by Total Passengers (CY 2023)

18<sup>th</sup> in World Ranked by Total Passengers (CY 2023)

### TRAVELER: AGE



#### 



<60 mins

line Survey (12-mor

## **ANNUAL OPERATIONS**



393,418 (1,075/day): Passenger Aircraft

> 120

414,700 (1,133/day): All Aircraft

**AIRLINES** 

37 Passenger Airlines

7 Cargo Airlines

### **DESTINATIONS**

109 Domestic59 International

a Inc. Flight Schedule data May 2024 – December 2024)

#### PASSENGER TERMINAL BALANCE Terminal 48.2% 27.7% 20.7% 39.6% 1-29 100-129 12.2% Security 12.2% 19.0% 230-245 30-59 East: 41.1% West: 46.7% 20.5% 60-99



12.2%





Updated: 5/14/24 More info at orlandoairports.net/about-us/#traffic-statistics